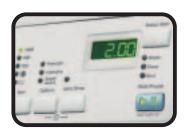

Controls are logically laid out ensuring easy programming and precise control, with a range of easy to read LCD displays on a number of models.

# LCD displays are easy to see at a glance, giving you the flexibility to control your wash